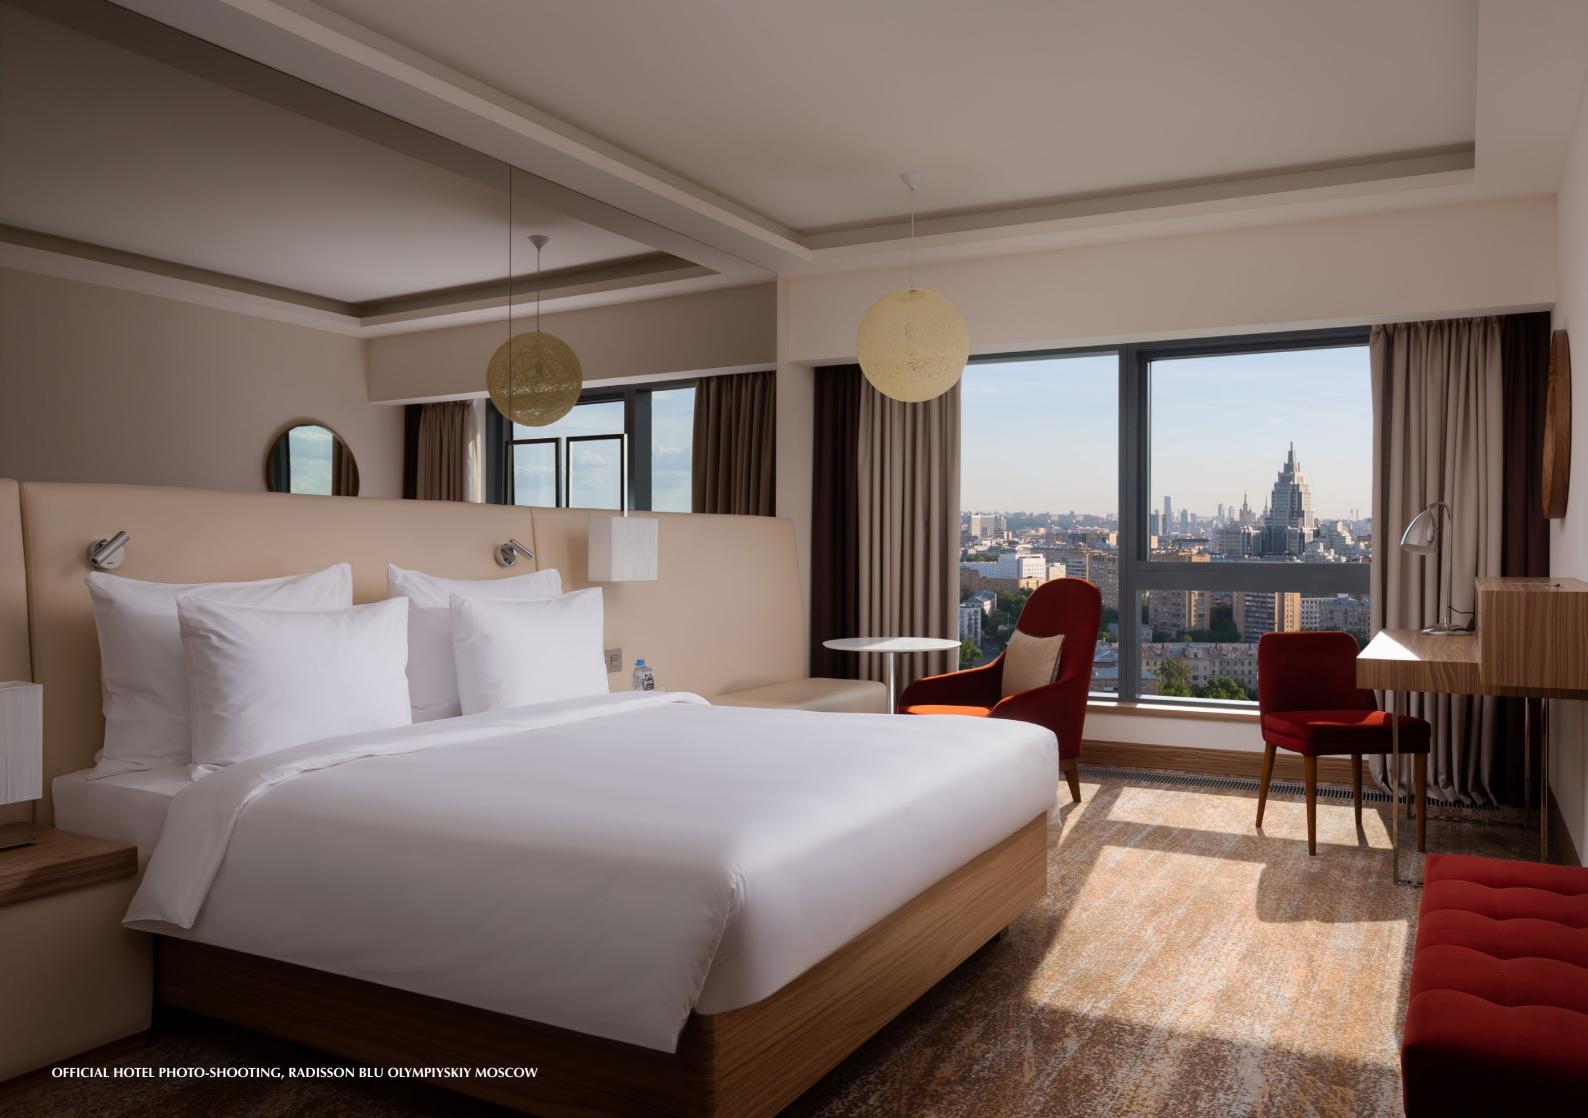

# ENJOY *VIEWS* & RELAX

The Radisson Blu Olympiyskiy Hotel, Moscow features 379 sleekly designed rooms and suites, each offering outstanding panoramic views of Moscow's skyline as well as modern comforts, including free Wi-Fi, in-room coffee and tea facilities, and complimentary access to the gym.

## DESIGN & YOUR COMFORT

With guaranteed outstanding views, enjoy complimentary access to our All of these rooms are furnished free Wi-Fi, and modern amenities, gym or explore the surrounding with a touch of burgundy or emerald our 379 spacious, nonsmoking neighborhood rooms and suites are designed as Our stylish standard rooms are you a cozy well-lit writing desk a comfortable place to work or located starting from the 14th floor so all business travelers can work unwind. Start your morning with so you can enjoy the views of with ease, also room is equipped our breakfast buffet at FireLake, Moscow while staying in our hotel. with the tea and coffee facilities.

#### PANORAMIC & MODERN

Moscow features 379 sleekly designed area near 11 embassies. The hotel is The spacious light-filled rooms, rooms and suites, each offering also situated near the city's historic with delicate beige colors and light outstanding panoramic views of center, Ekaterininsky Park, Tsvetnoy marble, are designed by British Moscow's skyline as well as modern Boulevard and Prospect Mira and design studio "SCG International" comforts, including free Wi-Fi, in- only 4 km away from the Red Square. to create a subtle blend of room coffee and tea facilities, and The hotel offers 379 elegantly contemporary yet timeless design. complimentary access to the gym. decorated rooms, including 75 suites Enjoy unparalleled views in Moscow!

#### BEAUTIFULLY **Styled** ROOMS

These beautifully styled rooms offer The bathroom is finished with City's you a panoramic view of Moscow the finest marble and consists of Tower, Ekaterininsky Park, and from 23rd-31st floors. All rooms a separate bathtub and shower. national park "Losinyi Ostrov." All are equipped with a Nespresso The Junior Suite provides you with a of the suites have a large round coffee machine and both a king- spacious bedroom and a wonderful bathtub with a full-blown view. sized or 2 twin beds for the perfectly panoramic view of Moscow's As well, your room is equipped comfortable

skyscrapers, Ostankino accommodation. major landmarks such as Moscow with a Nespresso coffee machine.

OFFICIAL HOTEL PHOTO-SHOOTING, RADISSON BLU OLYMPIYSKIY MOSCOW