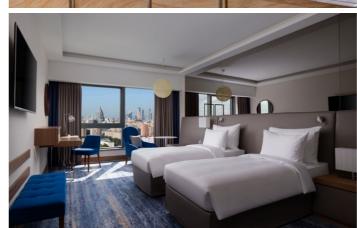

# ENJOY *VIEWS* & RELAX

The Radisson Blu Olympiyskiy Hotel, Moscow features 379 sleekly designed rooms and suites, each offering outstanding panoramic views of Moscow's skyline as well as modern comforts, including free Wi-Fi, in-room coffee and tea facilities, and complimentary access to the gym.

## DESIGN & YOUR COMFORT

With guaranteed outstanding views, enjoy complimentary access to our All of these rooms are furnished free Wi-Fi, and modern amenities, gym or explore the surrounding with a touch of burgundy or emerald our 379 spacious, nonsmoking neighborhood rooms and suites are designed as Our stylish standard rooms are you a cozy well-lit writing desk a comfortable place to work or located starting from the 14th floor so all business travelers can work unwind. Start your morning with so you can enjoy the views of with ease, also room is equipped our breakfast buffet at FireLake, Moscow while staying in our hotel. with the tea and coffee facilities.

#### BEAUTIFULLY **Styled** ROOMS

These beautifully styled rooms offer The bathroom is finished with City's you a panoramic view of Moscow the finest marble and consists of Tower, Ekaterininsky Park, and from 23rd-31st floors. All rooms a separate bathtub and shower. national park "Losinyi Ostrov." All are equipped with a Nespresso The Junior Suite provides you with a of the suites have a large round coffee machine and both a king- spacious bedroom and a wonderful bathtub with a full-blown view. sized or 2 twin beds for the perfectly panoramic view of Moscow's As well, your room is equipped comfortable

skyscrapers, Ostankino accommodation. major landmarks such as Moscow with a Nespresso coffee machine.

OFFICIAL HOTEL PHOTO-SHOOTING, RADISSON BLU OLYMPIYSKIY MOSCOW