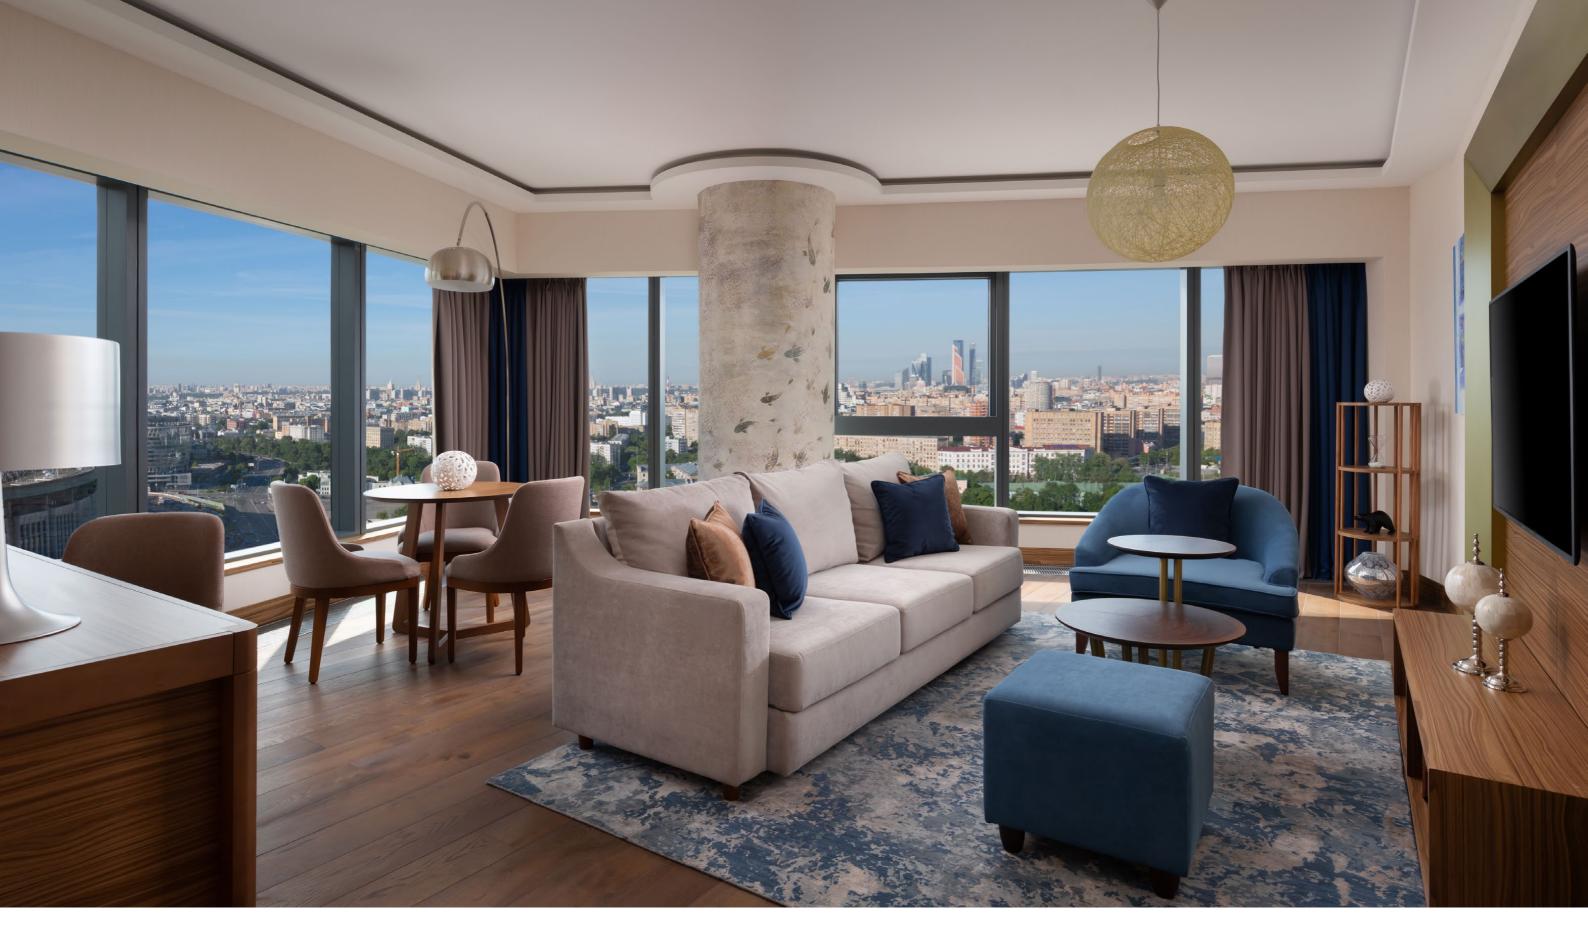

#### BEAUTIFULLY **Styled** ROOMS

These beautifully styled rooms offer The bathroom is finished with City's you a panoramic view of Moscow the finest marble and consists of Tower, Ekaterininsky Park, and from 23rd-31st floors. All rooms a separate bathtub and shower. national park "Losinyi Ostrov." All are equipped with a Nespresso The Junior Suite provides you with a of the suites have a large round coffee machine and both a king- spacious bedroom and a wonderful bathtub with a full-blown view. sized or 2 twin beds for the perfectly panoramic view of Moscow's As well, your room is equipped comfortable

skyscrapers, Ostankino accommodation. major landmarks such as Moscow with a Nespresso coffee machine.

OFFICIAL HOTEL PHOTO-SHOOTING, RADISSON BLU OLYMPIYSKIY MOSCOW