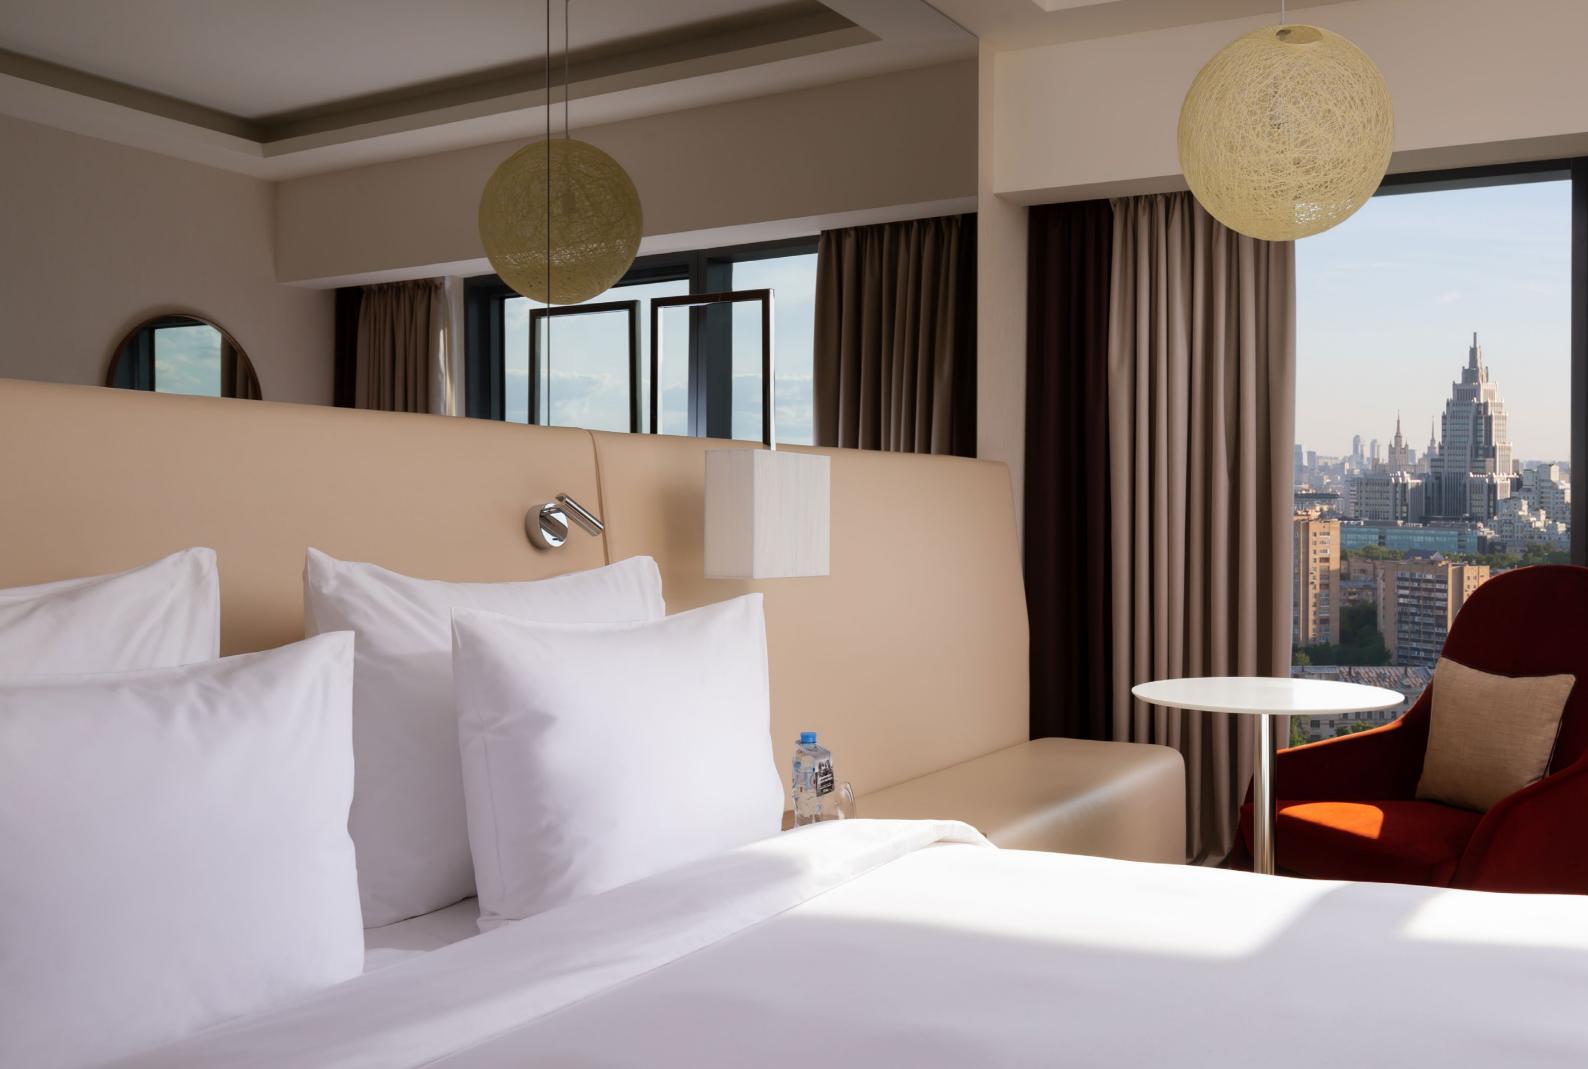

# ENJOY *VIEWS* & RELAX

The Radisson Blu Olympiyskiy Hotel, Moscow features 379 sleekly designed rooms and suites, each offering outstanding panoramic views of Moscow's skyline as well as modern comforts, including free Wi-Fi, in-room coffee and tea facilities, and complimentary access to the gym.

#### PANORAMIC & MODERN

Moscow features 379 sleekly designed area near 11 embassies. The hotel is The spacious light-filled rooms, rooms and suites, each offering also situated near the city's historic with delicate beige colors and light outstanding panoramic views of center, Ekaterininsky Park, Tsvetnoy marble, are designed by British Moscow's skyline as well as modern Boulevard and Prospect Mira and design studio "SCG International" comforts, including free Wi-Fi, in- only 4 km away from the Red Square. to create a subtle blend of room coffee and tea facilities, and The hotel offers 379 elegantly contemporary yet timeless design. complimentary access to the gym. decorated rooms, including 75 suites Enjoy unparalleled views in Moscow!

#### BEAUTIFULLY **Styled** ROOMS

These beautifully styled rooms offer The bathroom is finished with City's you a panoramic view of Moscow the finest marble and consists of Tower, Ekaterininsky Park, and from 23rd-31st floors. All rooms a separate bathtub and shower. national park "Losinyi Ostrov." All are equipped with a Nespresso The Junior Suite provides you with a of the suites have a large round coffee machine and both a king- spacious bedroom and a wonderful bathtub with a full-blown view. sized or 2 twin beds for the perfectly panoramic view of Moscow's As well, your room is equipped comfortable