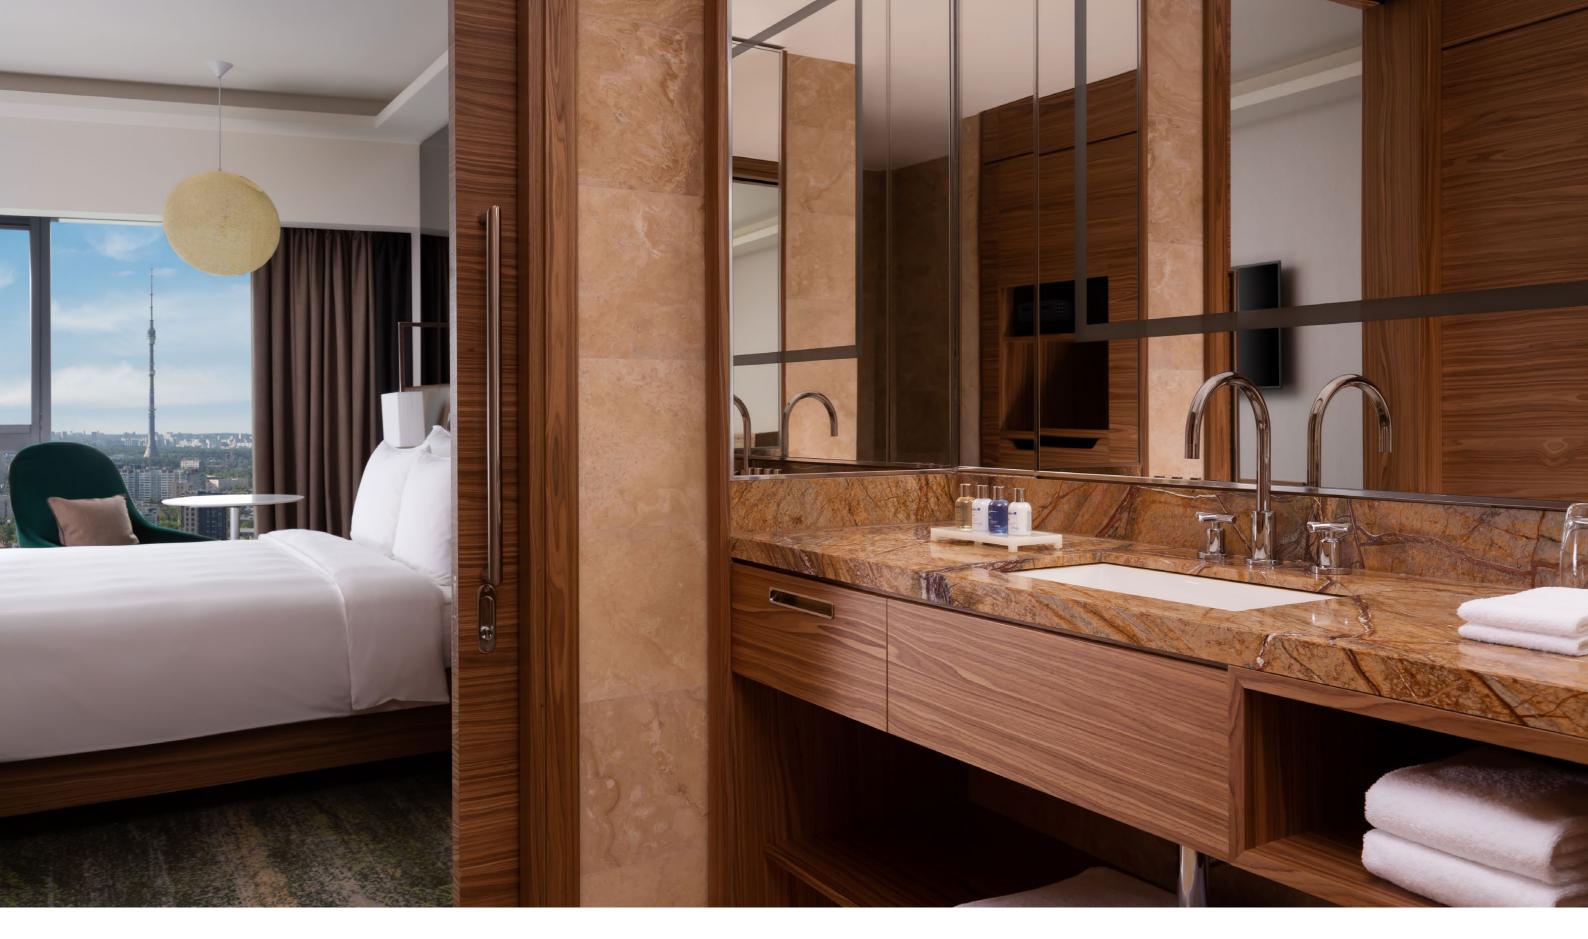

#### BEAUTIFULLY **Styled** ROOMS

These beautifully styled rooms offer The bathroom is finished with City's you a panoramic view of Moscow the finest marble and consists of Tower, Ekaterininsky Park, and from 23rd-31st floors. All rooms a separate bathtub and shower. national park "Losinyi Ostrov." All are equipped with a Nespresso The Junior Suite provides you with a of the suites have a large round coffee machine and both a king- spacious bedroom and a wonderful bathtub with a full-blown view. sized or 2 twin beds for the perfectly panoramic view of Moscow's As well, your room is equipped comfortable

skyscrapers, Ostankino accommodation. major landmarks such as Moscow with a Nespresso coffee machine.

OFFICIAL HOTEL PHOTO-SHOOTING, RADISSON BLU OLYMPIYSKIY MOSCOW